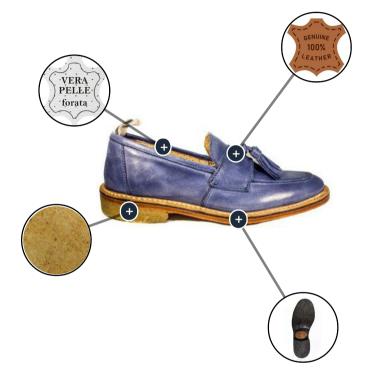

#### DESCRIZIONE PRODOTTO:

Tomaia in vitello spazzolato con nappe, colore: 8727 - Blu Indaco. Fodera in vitello forato. Fondo in cuoio con tacco in para. Lavorazione Ideal. Guardolo. VERA PELLE . VERO CUOIO collezione primavera/estate SU RICHIESTA

| Tomaia      | Pelle di vitello: Pelle pieno fiore idrorepellente                                                                                                                                                                                                                                    |
|-------------|---------------------------------------------------------------------------------------------------------------------------------------------------------------------------------------------------------------------------------------------------------------------------------------|
| Fodera      | Pelle forata                                                                                                                                                                                                                                                                          |
| Fondo       | 100% Cuoio                                                                                                                                                                                                                                                                            |
| Тассо       | Para                                                                                                                                                                                                                                                                                  |
| Lavorazione | IDEAL: La tomaia in pelle viene preparata con i bordi esterni incollati e pressati<br>su di un'apposita intersuola e viene poi cucita mediante una macchina detta<br>rapid. Il filo viene fatto passare in una caldaia con pece fusa, per<br>impermeabilizzare totalmente filo e fori |