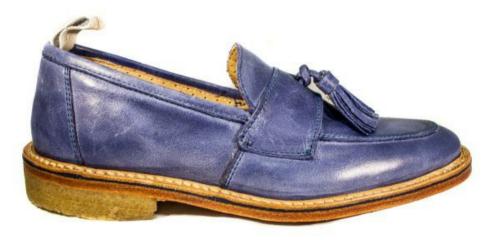

# Anne blu indaco

#### DESCRIZIONE PRODOTTO:

Tomaia in vitello spazzolato con nappe, colore: 8727 - Blu Indaco. Fodera in vitello forato. Fondo in cuoio con tacco in para. Lavorazione Ideal. Guardolo. VERA PELLE . VERO CUOIO collezione primavera/estate SU RICHIESTA